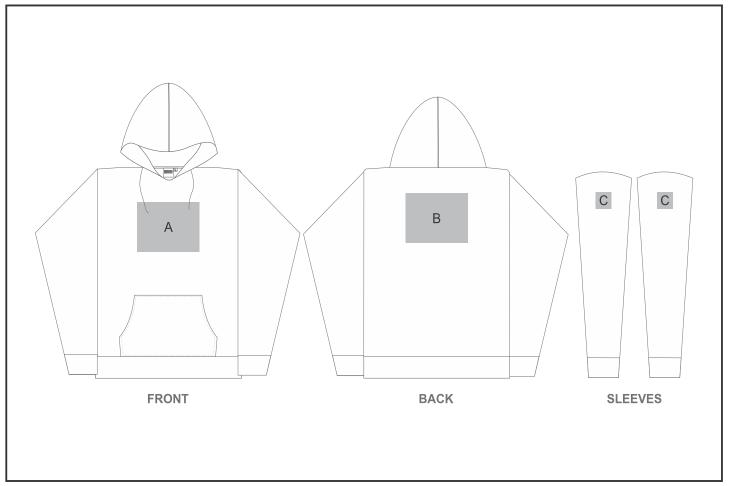

## **Need to know:**

- Includes 1-Position Embroidery OR 1-Position Digital Transfer (setup fee applies).
- DTC/EMB inclusive Parameters: Left/Right Chest or Back = 100mm x 100mm
- Cannot guarantee a 100% straight branding on any clothing item with check or stripe detail.
- No solid blocks for screen print.

## **Branding Options:**

| Position | Branding Method (Branding Code)       | No. of Colours | Dimension               |
|----------|---------------------------------------|----------------|-------------------------|
| А        | Embroidery (EM-CLOTHING)              | N/A            | 200mm wide x 150mm high |
| А        | Screen Print (SA)                     | 6 Colours      | 240mm wide x 130mm high |
| А        | Digital Transfer Clothing A6 (DTC-A6) | Full Colour    | 105mm wide x 148mm high |
| А        | Digital Transfer Clothing A5 (DTC-A5) | Full Colour    | 210mm wide x 148mm high |
| А        | Silicone (STP-A)                      | N/A            | 30mm wide x 30mm high   |
| А        | Silicone (STP-B)                      | N/A            | 50mm wide x 50mm high   |
| А        | Silicone (STP-C)                      | N/A            | 80mm wide x 80mm high   |

| А | Silicone (STP-D)                      | N/A         | 120mm wide x 40mm high  |
|---|---------------------------------------|-------------|-------------------------|
|   |                                       |             |                         |
| В | Embroidery (EM-CLOTHING)              | N/A         | 200mm wide x 150mm high |
| В | Screen Print (SA)                     | 6 Colours   | 240mm wide x 297mm high |
| В | Digital Transfer Clothing A6 (DTC-A6) | Full Colour | 105mm wide x 148mm high |
| В | Digital Transfer Clothing A5 (DTC-A5) | Full Colour | 210mm wide x 148mm high |
| В | Digital Transfer Clothing A4 (DTC-A4) | Full Colour | 290mm wide x 200mm high |
| В | Silicone (STP-A)                      | N/A         | 30mm wide x 30mm high   |
| В | Silicone (STP-B)                      | N/A         | 50mm wide x 50mm high   |
| В | Silicone (STP-C)                      | N/A         | 80mm wide x 80mm high   |
| В | Silicone (STP-D)                      | N/A         | 120mm wide x 40mm high  |
|   |                                       |             |                         |
| С | Embroidery (EM-CLOTHING)              | N/A         | 50mm wide x 50mm high   |
| С | Digital Transfer Clothing A6 (DTC-A6) | Full Colour | 50mm wide x 50mm high   |
| С | Silicone (STP-A)                      | N/A         | 30mm wide x 30mm high   |
| С | Silicone (STP-B)                      | N/A         | 50mm wide x 50mm high   |